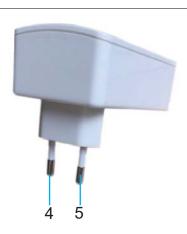

# **Product Profile**

- 1. PoE Load Indicator
- 2. LAN: Data Input Port

- 3. PoE: Data & Power Output Port
- 4.5. AC Power Input

### **Input & Output**

- Input:100-240Vac 0.5A 50/60Hz

Output: 48Vdc 320mA
Power Pins: 4/5(+), 7/8(-)
Data Speed: 10/100/1000Mbps