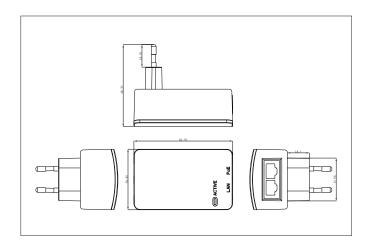

# **Product Profile**

- 1. PoE Load Indicator
- 2. LAN: Data Input Port

- 3. PoE: Data & Power Output Port
- 4.5. AC Power Input