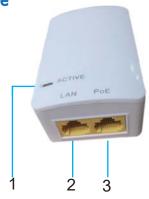

# **Product Profile**

- 1. PoE Load Indicator
- 2. LAN: Data Input Port

- 3. PoE: Data & Power Output Port
- 4.5. AC Power Input