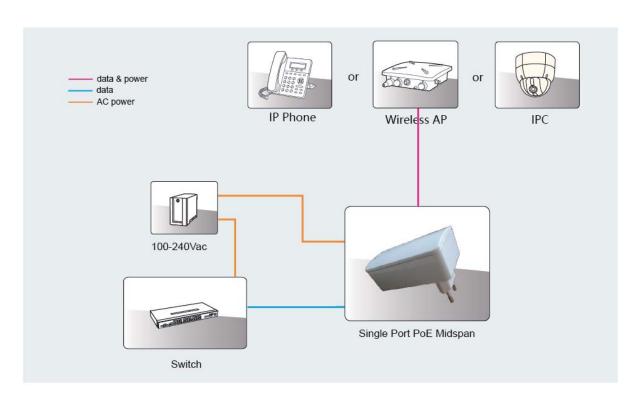

A power for remote PDs over 2-pairs output. It supports date speed of 10/100/1000 Mbps. It works for 15.4W PoE PDs, such as wireless APs, Network cameras, IP Phones and other power Ethernet terminals. It fully complies to IEEE802.3af PoE standard terminals.

MAXPI15S is designed for plug and play indoor use with compact structure. It is of good performance but lower in cost. It works with input voltage of 100-240Vac. It has detection chip inside,which will detect and classify PD before powering it. It will not apply power until a standard-compliant PD is detected. The effective distance is 100 meters over Cat5e/Cat6 cables.

# **Product Profile**



- 1. PoE Load Indicator
- 2. LAN: Data Input Port



- 3. PoE: Data & Power Output Port
- 4.5. AC Power Input

# **Product Working Diagram**



# **Specification**

### **Standard**

- IEEE802.3 10Base-T Ethernet
- IEEE802.3u 100Base-Tx Fast Ethernet
- IEEE802.3ab 1000Base-T Gigabit Ethernet
- Full compliant with IEEE802.3af
- RoHS Compliance
- WEEE Compliance

### **Input & Output**

- Input:100-240Vac 0.5A 50/60Hz

Output: 48Vdc 320mA
Power Pins: 4/5(+), 7/8(-)
Data Speed: 10/100/1000Mbps

# **Working Environment**

- Operating Temperature: 0 ℃ to 40 ℃
- Operating Humidity: 20% to 80%, non-condensation
- Storage Temperature: -20 °C to 70 °C
- Storage Humidity: 10% to 90%, non-condensation
- Operating Altitude: up to 2000meters

# **AC Surge Protection**

- 1.0KV (5P/5N)
- L-N 1.2/50 (8/20) Tr/Th us
- 2.0KV (5P/5N)
- L-PE 1.2/50 (8/20) Tr/Th us
- N -PE

### **Mechanical Characteristics**

Case: PlasticColor: WhiteMounting: Wall